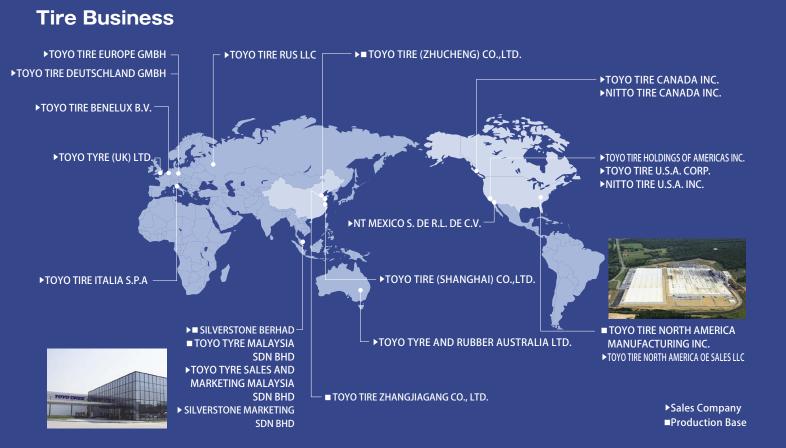

## We are building a global production and sales infrastructure in Japan and throughout the world.

Along with maintaining and bolstering a tire supply system that has primarily served Japan and North America, we have begun building a global tire sales and supply infrastructure through such initiatives as establishing sales subsidiaries in critical markets in North America, Europe, China, and Southeast Asia.

We announced the expansion of its production capabilities at Toyo Tire North America
Manufacturing Inc. ("TNA") facility to fortify its North American business. This expansion had started since January 2016 and completed end of 2016. As a result, TNA became the biggest tire plant in Toyo Tire Group.