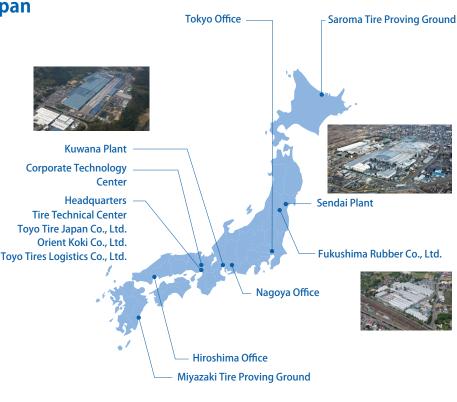

outheast Asia.

We have completed capital expenditure in the second step of Phase V of the production capacity expansion implemented at our US production plant as the biggest tire plant in Toyo Tire Group, TOYO TIRE NORTH AMERICA MANUFACTURING INC., and have been increasing production since January 2021. At TOYO TYRE MALAYSIA SDN BHD in Malaysia, Toyo Tires Logistics Co., Ltd. serves as a global hub supplying markets around the world, including not only Southeast Asia but also North America, Europe, and Japan. We started construction of our first plant in Europe in the Republic of Serbia in December 2020. The new plant is due to start tire manufacturing operations in April 2022, with a capacity of five million tires per annum (based on tires for passenger vehicles) by the summer of 2023.



(4)