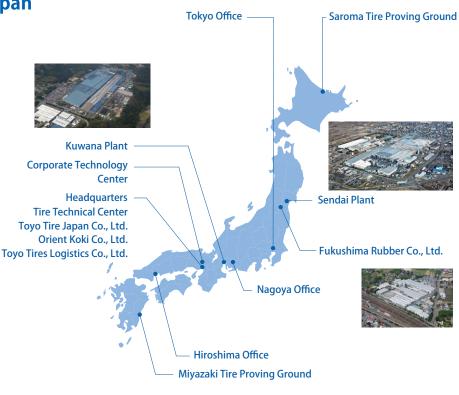

Southeast Asia.

We have completed capital expenditure in the second step of Phase V of the production capacity expansion implemented at our US production plant as the biggest tire plant in Toyo Tire Group, TOYO TIRE NORTH AMERICA MANUFACTURING INC., and have been increasing production since January 2021. At TOYO TYRE MALAYSIA SDN BHD in Malaysia, Toyo Tires Logistics Co., Ltd. serves as a global hub supplying markets around the world, including not only Southeast Asia but also North America, Europe, and Japan. We started construction of our first plant in Europe in the Republic of Serbia in December 2020. The new plant is due to start tire manufacturing operations in July 2022, with a capacity of five million tires per annum (based on tires for passenger vehicles) by the summer of 2023.



(4)

**▶**Sales Company

■Production Base