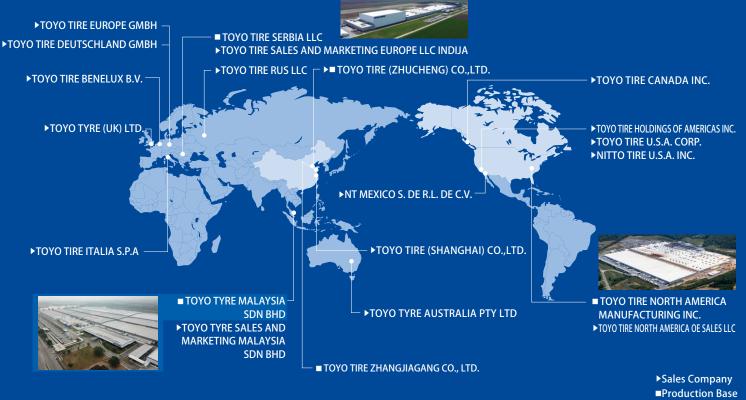

## We are building a global production and sales infrastructure in Japan and throughout the world.

Toyo Tire manufactures tires in five countries: Japan, the US, China, Malaysia, and Serbia, we have begun building a global tire sales and supply infrastructure through such initiatives as establishing sales subsidiaries in critical markets in North America, Europe, China, and Southeast Asia.

In the U.S., the biggest tire plant in Toyo Tire Group, TOYO TIRE NORTH AMERICA MANUFACTURING INC., started operation of the second step of Phase V of the production capacity expansion in August 2021. At TOYO TYRE MALAYSIA SDN BHD in Malaysia, serves as a global hub supplying markets around the world, including not only Southeast Asia but also North America, Europe, and Japan. In July 2022, TOYO TIRE SERBIA LLC the Company's first tire production site in Europe, operations began in Serbia.