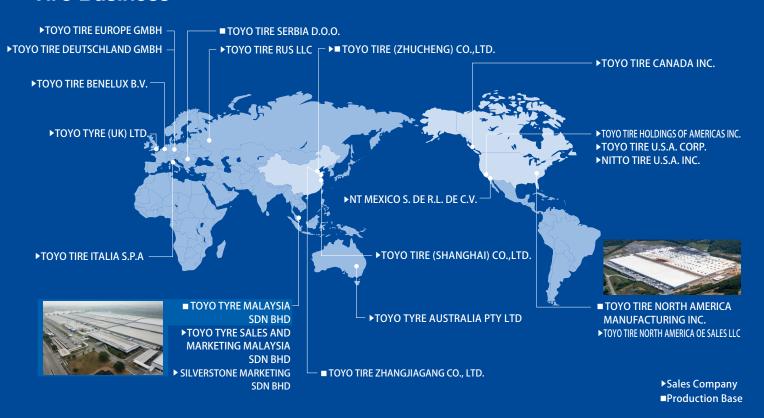

# **Tire Business**

We are building a global production and sales infrastructure in Japan and throughout the world.

Toyo Tire manufactures tires in four countries: Japan, the US, China, and Malaysia, we have begun building a global tire sales and supply infrastructure through such initiatives as establishing sales subsidiaries in critical markets in North America, Europe, China, and Southeast Asia.

We have completed capital expenditure in the second step of Phase V of the production capacity expansion implemented at our US production plant as the biggest tire plant in Toyo Tire Group, TOYO TIRE NORTH AMERICA MANUFACTURING INC., and have been increasing production since January 2021. At TOYO TYRE MALAYSIA SDN BHD in Malaysia, Toyo Tires Logistics Co., Ltd. serves as a global hub supplying markets around the world, including not only Southeast Asia but also North America, Europe, and Japan. We started construction of our first plant in Europe in the Republic of Serbia in December 2020. The new plant is due to start tire manufacturing operations in July 2022, with a capacity of five million tires per annum (based on tires for passenger vehicles) by the summer of 2023.