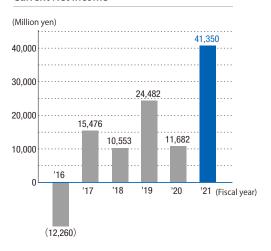

## **Current Net Income**

<sup>\*</sup>Indicates post concurrently with that of director.

The manufacture and sale of tires is the core business of Toyo Tire, accounting for approximately 90% of total sales. We make tire products for passenger vehicles, light trucks such as SUVs and pickup trucks as well as trucks and buses. We are expanding TOYO TIRES and NITTO brands to the global market.