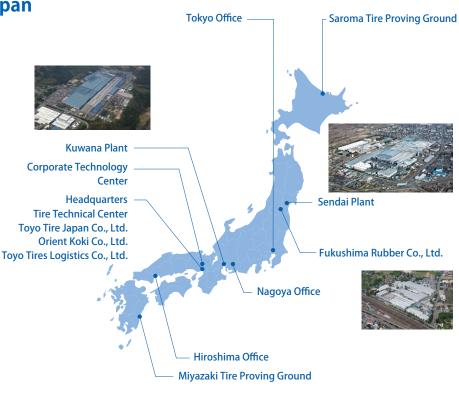

# Technology to support business development center

We are embracing the challenge of raising new tire performance to a new level, performing precise performance evaluations to deliver remarkable products to society. In developing tire technology, technology development sites in the United States, Japan and Europe are where we refine our proprietary knowledge and cutting-edge technology, and where we perform actual vehicle testing on two tire test courses.

analyze and evaluate in order to create the exact auto parts that customers are seeking.

The Tire Technology Center

North America R&D Center (United States)

European R&D Center (Germany)

Center (Aichi)

Tire Test Cource (Miyazaki)

Tire Test Cource (Hokkaido)

| Company                           | Address                                                                       | Telephone        |
|-----------------------------------|-------------------------------------------------------------------------------|------------------|
| Headquarters                      | 2-2-13 Fujinoki, Itami City, Hyogo 664-0847, Japan                            | +81-72-789-9100  |
| Tokyo Office                      | 4-12-4, Higashishinagawa, Shinagawa-ku, Tokyo 140-0002, JAPAN                 |                  |
| Nagoya Office                     | 3 Syogayama,Uchikoshi-cho,Miyoshi City,Aichi 470-0213,Japan                   | +81-561-34-5911  |
| Hiroshima Office                  | 13-20,Hikari machi 1-chome,Higashi-Ku,Hiroshima City,Hiroshima 732-0052,Japan | +81-82-264-3680  |
| Sendai Plant                      | 3-5-1,Fukiage, Iwanuma City,Miyagi 989-2484,Japan                             | +81-223-22-2191  |
| Kuwana Plant                      | 2400 Oaza Nakagami, Toin-cho, Inabe-gun, Mie 511-0294, Japan                  | +81-594-86-0100  |
| Hyogo Manufacturing Complex       | Rokubuichi 1183,Inami-cho,kako-gun,Hyogo 675-1112,Japan                       | +81-79-495-1519  |
| Corporate Technology Center       | 3-10-1, Yato, Kawanishi, Hyogo 666-0131, Japan                                | +81-72-789-1400  |
| Tire Technical Center             | 2-2-13 Fujinoki, Itami City, Hyogo 664-0847, Japan                            | +81-72-775-9000  |
| Automotive Parts Technical Center | 3 Syogayama,Uchikoshi-cho,Miyoshi City,Aichi 470-0213,Japan                   | +81-561-34-3211  |
| Miyazaki Tire Proving Ground      | 2318 Kawakita, Tsuno-cho, Koyu-gun, Miyazaki 889-1201, Japan                  | +81-50-3818-0090 |
| Saroma Tire Proving Ground        | Nishitomi, Saroma-cho, Tokoro-gun, Hokkaido 093-0504, Japan                   |                  |