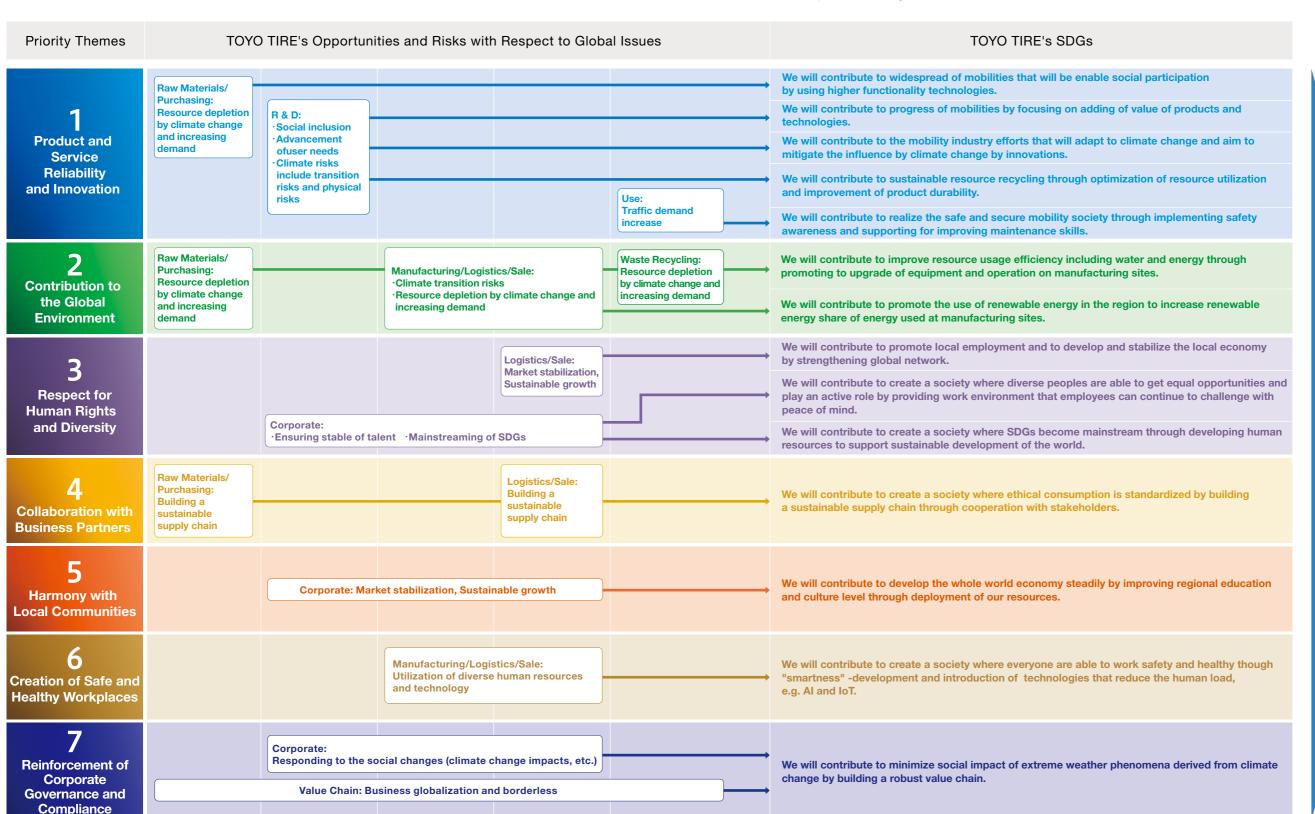

## **Value Chain & SDGs**

TOYO TIRE identifies stakeholders who have a major direct or indirect impact at each stage of the value chain. We consider the impact on the evaluation and decision-making of all stakeholders and examine the priority issues.

The significance of the Group in society is that we not only solve the issues requested by our stakeholders, but we also create surprise and new discoveries for society and contribute to enriching society.

Through our opportunities for engagement with stakeholders, we strive to be accountable by communicating information accurately and clearly. And we also check if we are providing business partners and customers with not only products and services, but also the excitement that exceeds their expectations through our various work.